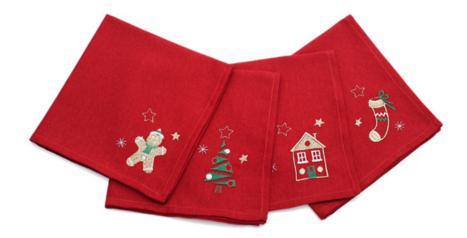

Santa Double Oven Glove

Snow Dance Oven Glove Also available in Napkins & Table Runner

December Napkins Available in 4 designs

December Table Runner

Jolly Stockings Also available in Santa and Polar Bear

Santa Stop Door Hanger