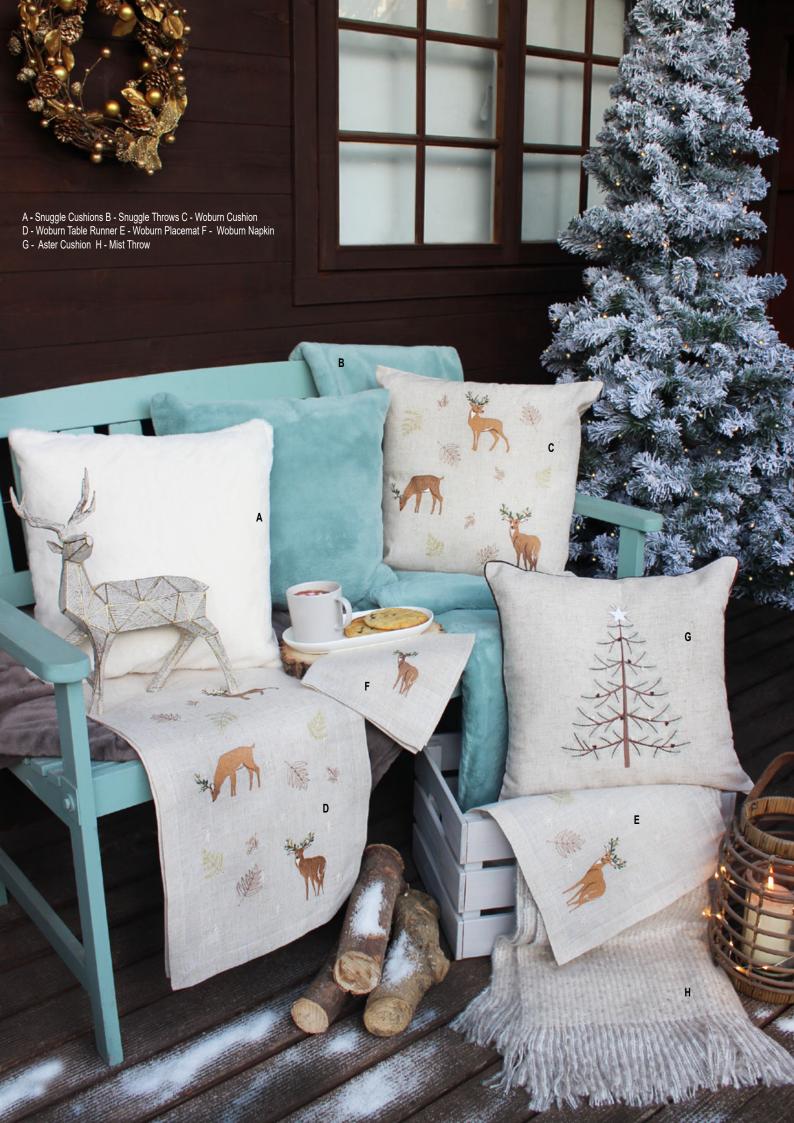

#### ALPINE ESCAPE

Transport yourself to a cosy winter lodge - Light candles and snuggle up in luxuriously soft faux fur throws and cushions. Complete the look with exquisitely detailed printed and embroidered stag motifs and bead embellished trees on linen.

Reindeer Romance Table Runner

Comet Napkin Rings

Ombre Cushion

Nutkin Door Stop

Snuggle Cushions
Available in various colour ways

Snowbound Table Runner & Napkin Also available in Cushion

Woburn Table Runner Also available in Cushion, Napkin & Placemat