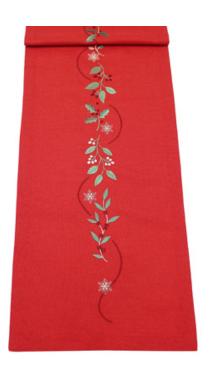

#### ARCTIC WONDERLAND

Tonal shades of grey mixed with polished sliver and glistening white combine to create an enchanted icey tablescape.

Diamonte and beads add a luxurious touch to enthral guests with a whimsical portrayal of a wintery wonderland.

Bliss Napkin Ring Also available in other colours

Aglow Napkin Ring

Night Flight Mantel Runner Also available in other colours

Waltz Table Runner Available in other Table linen sizes and colours

Star Gazing Table Runner
Also available in other colours

Bliss Beaded Mat Available in Coaster Also available in other colours

Snow Crystal Placemat Available in other Table linen sizes and colours