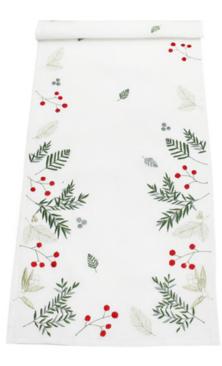

#### WOODLAND RETREAT

Rich coppers, slate greys, dusky greens and mink combine to create a rustic feel with an opulant metallic edge. Think foraging in snow dusted winter woodlands and compliment the tablescape with natural accessories.

Copper Christmas Napkin Ring

Christmas Chalet Cushion Available in Table Runner and Placemat

Christmas Chalet Napkins

Wishes Bunting

Moonlight Forest Table Runner & Napkin
Also available in Placemats

Bolderwood Runner Also available in Napkin