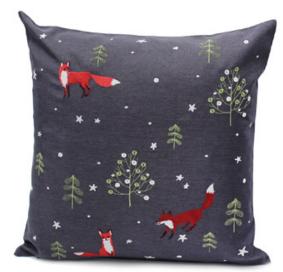

### Midnight Garden

Create a magical twilight feel with delicately embroidered whimsical characters and foliage motifs.

Dark pewters combine with bright pops of mixed metallics, snowy whites and rusty reds.

Woodland Way Cushion Available in other Table Linen sizes

Holly Trail Table Runner

Hedgerow Table Runner Available in other sizes

Silverhill Cushion Available in other Table Linen sizes

Reynard Cushion

Available in other Table Linen sizes