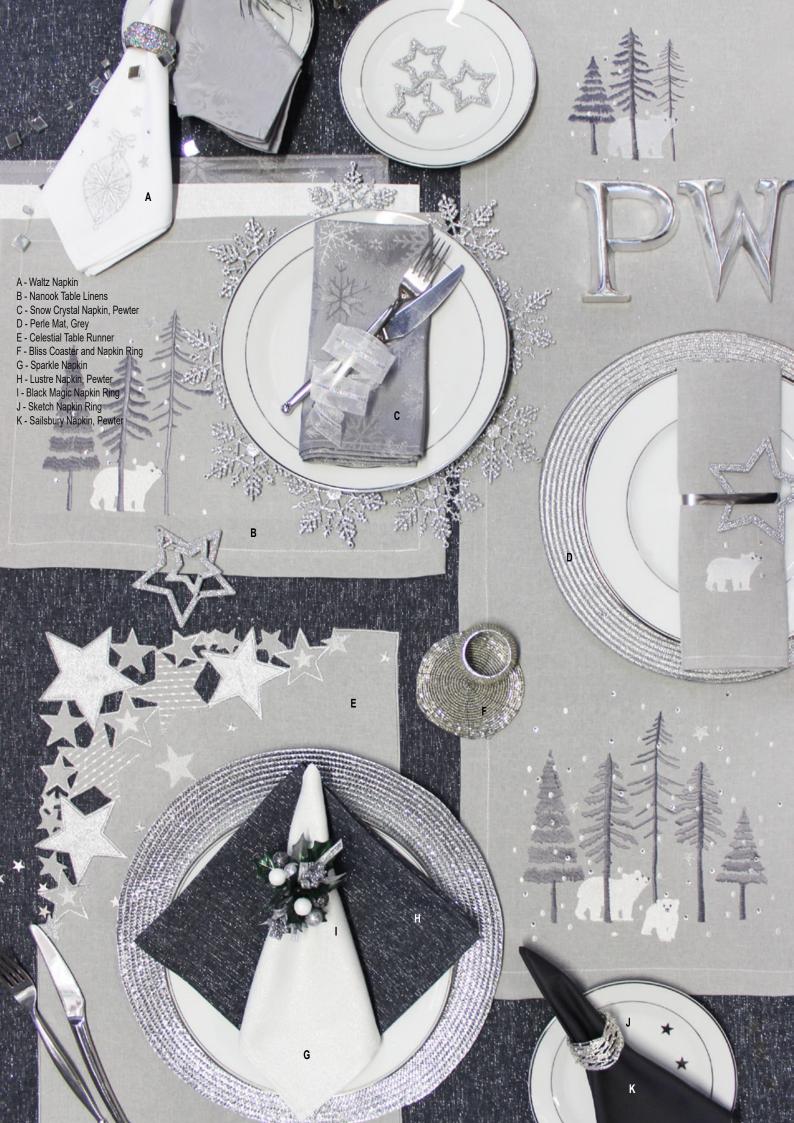

#### ARCTIC WONDERLAND

Tonal shades of grey mixed with polished sliver and glistening white combine to create an enchanted icey tablescape.

Diamonte and beads add a luxurious touch to enthral guests with a whimsical portrayal of a wintery wonderland.

Bliss Napkin Ring Also available in other colours

Aglow Napkin Ring

Night Flight Mantel Runner Also available in other colours

Waltz Table Runner Available in other Table linen sizes and colours

Star Gazing Table Runner
Also available in other colours

Bliss Beaded Mat Available in Coaster Also available in other colours

Snow Crystal Placemat Available in other Table linen sizes and colours