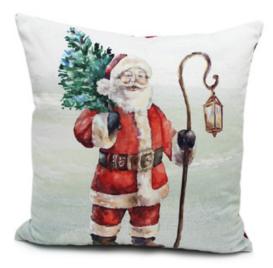

#### HERITAGE LUXE

Tradition combines with luxury - Faux furs, cotton velvets and linens with classic printed motifs combine with textural embroidery techniques, beaded embellishment and delicate cutwork to create a beautiful heritage inspired look.

Old World Robin Cushion

Santas Here Cushion

Chorale Table Runner & Napkin Also available in Table Linen sizes

Christmastide Cushion

Bertina Mantel Runner

Mistletoe & Robins Mat Also available in Table Linen sizes