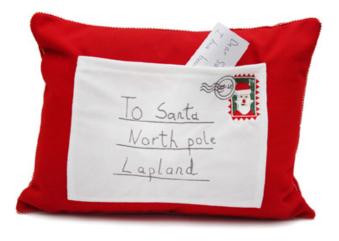

age inspired look.



Old World Robin Cushion



Santas Here Cushion



Chorale Table Runner & Napkin Also available in Table Linen sizes



Christmastide Cushion



Bertina Mantel Runner



Mistletoe & Robins Mat Also available in Table Linen sizes



Estella Mat Also available in Table Linen sizes



Robin Wreath Cushion



#### FESTIVE FUN

Add a pop of fun at the jolliest time of year.

Beautifully embroidered and appliqued cute motifs help to make the season bright.



**Aubry Cushion** 



Dachshund Through The Snow Also available in Table Linen sizes



Christmastide Cushion



Nutcracker Available in other Table Linen sizes and Cushion



Jolly Snowman Book Pocket Cushion Also available in Santa and Polar Bear Designs



Night Flight
Also available in Tree Skirt and other colours



Dear Santa Letter Pocket Cushion



#### LET IT GLOW

Glamourous golds are ever popular for Christmas tablescapes and looks lovely combined with antique white or ivory.

Pair with sophisticated sparkling accessories.







Ava Beaded Mat Also available in Silver

Perle Round Mat Available in other colours







Snow Crystal Available in other Table Linen sizes and colours

Treemendous Napkin Ring

Sketch Napkin Ring







Waltz Table Runner & Napkin Available in other sizes and colours



# Soft & Light

Create an erethral atmosphere with soft draping fabrics and gentle light.

Combine a subtle silver, tonal grey and crisp white palette with hints of pink and delicate dried floral arrangements.



Ice Dance Cushion



Vision Cushion Available in other colours



Arctic Cushion



Ava