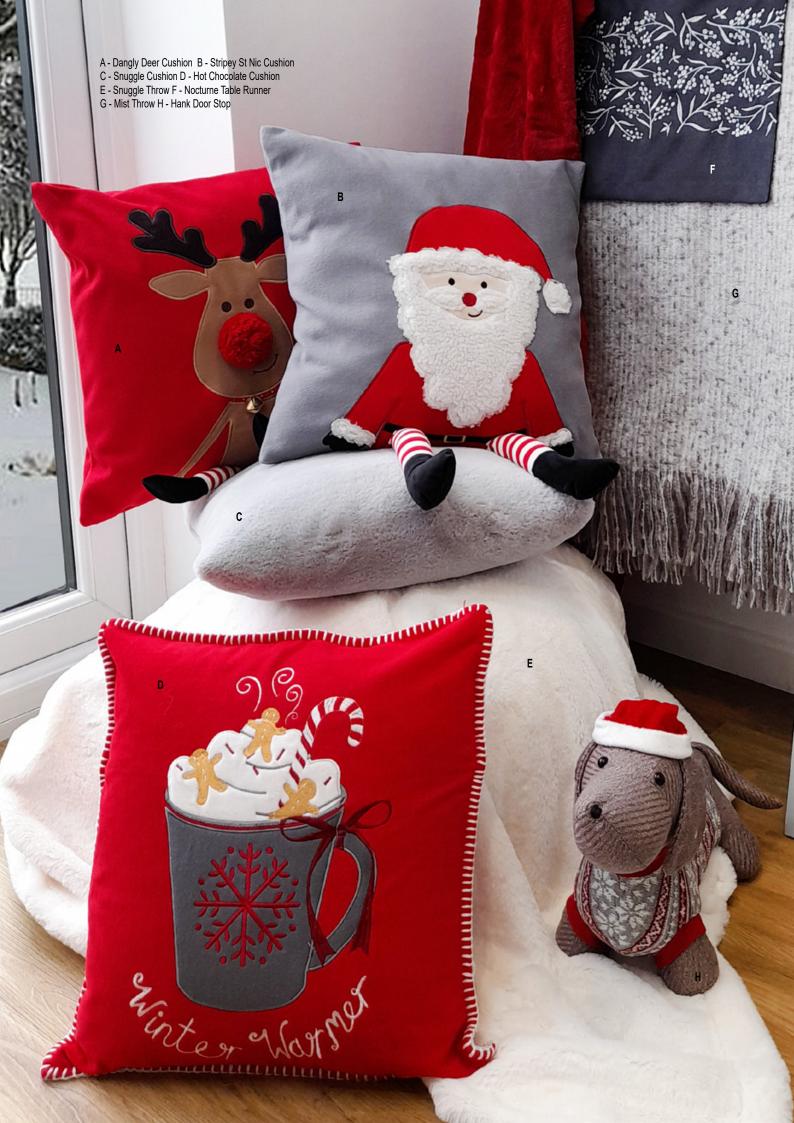

ined with slate greys, silver and icey white creates some winter magic.



Blizzard Cushion





Festive Words Napkins



Grange Napkin Ring



Lustre
Available in other colours and sizes



Bolderwood Available in other colours and sizes



#### HERITAGE LUXE

Tradition combines with luxury - Faux furs, cotton velvets and linens with classic printed motifs combine with textural embroidery techniques, beaded embellishment and delicate cutwork to create a beautiful heritage inspired look.



Old World Robin Cushion



Santas Here Cushion



Chorale Table Runner & Napkin Also available in Table Linen sizes



Christmastide Cushion



Bertina Mantel Runner



Mistletoe & Robins Mat Also available in Table Linen sizes



Estella Mat Also available in Table Linen sizes



Robin Wreath Cushion



#### FESTIVE FUN

Add a pop of fun at the jolliest time of year.

Beautifully embroidered and appliqued cute motifs help to make the season bright.



**Aubry Cushion** 



Dachshund Through The Snow Also available in Table Linen sizes



Christmastide Cushion



Nutcracker Available in other Table Linen sizes and Cushion



Jolly Snowman Book Pocket Cushion Also available in Santa and Polar Bear Designs



Night Flight
Also available in Tree Skirt and other colours



Dear Santa Letter Pocket Cushion



#### LET IT GLOW

Glamourous golds are ever popular for Christmas tablescapes and looks lovely combined with antique white or ivory.

Pair with sophisticated sparkling accessories.







Ava Beaded Mat Also available in Silver

Perle Round Mat Available in other colours







Snow Crys