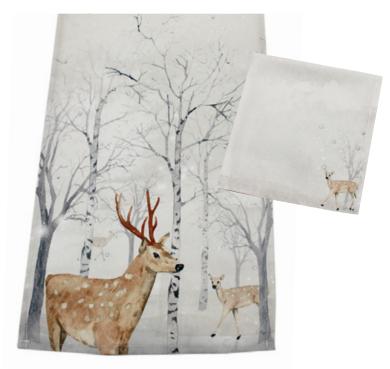

Reindeer Romance Table Runner

Comet Napkin Rings

Ombre Cushion

Nutkin Door Stop

Snuggle Cushions
Available in various colour ways

Snowbound Table Runner & Napkin Also available in Cushion

Woburn Table Runner Also available in Cushion, Napkin & Placemat