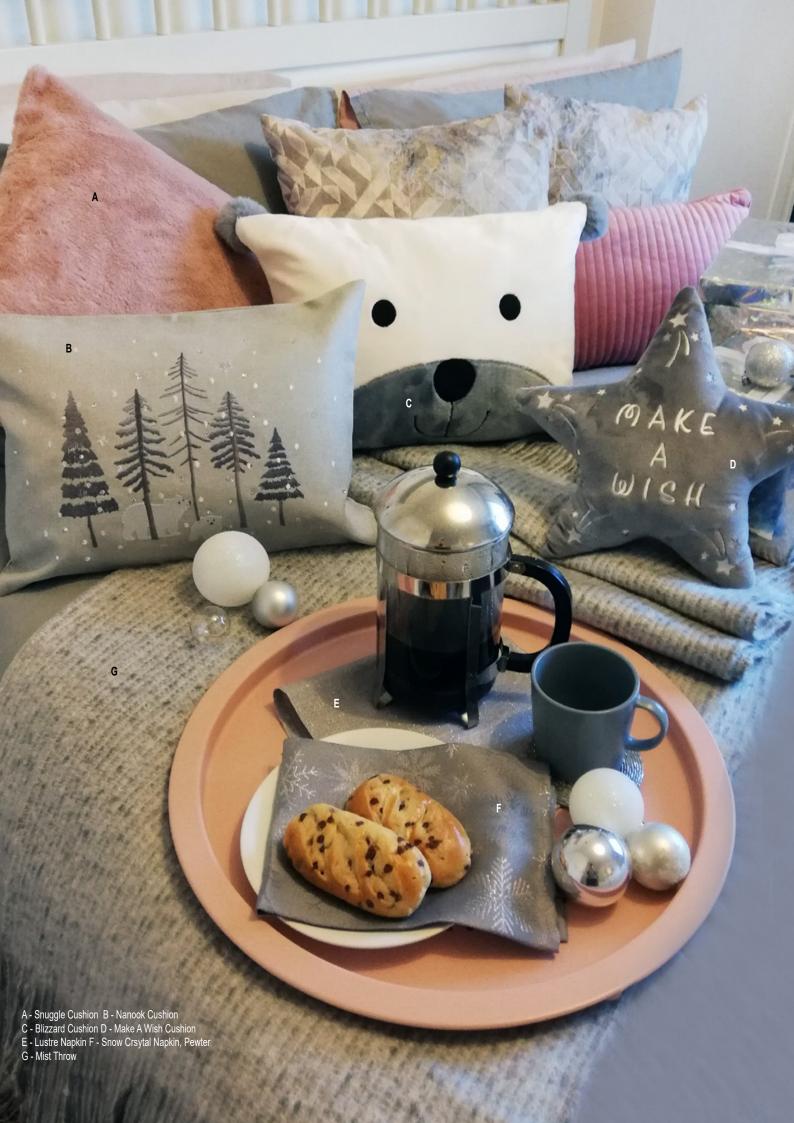

#### NORDIC NIGHTS

Add some festive flair to the bedroom and stay snug in super soft throws and cushions. Dusky pinks combined with slate greys, silver and icey white creates some winter magic.

Blizzard Cushion

Festive Words Napkins

Grange Napkin Ring

Lustre
Available in other colours and sizes

Bolderwood Available in other colours and sizes