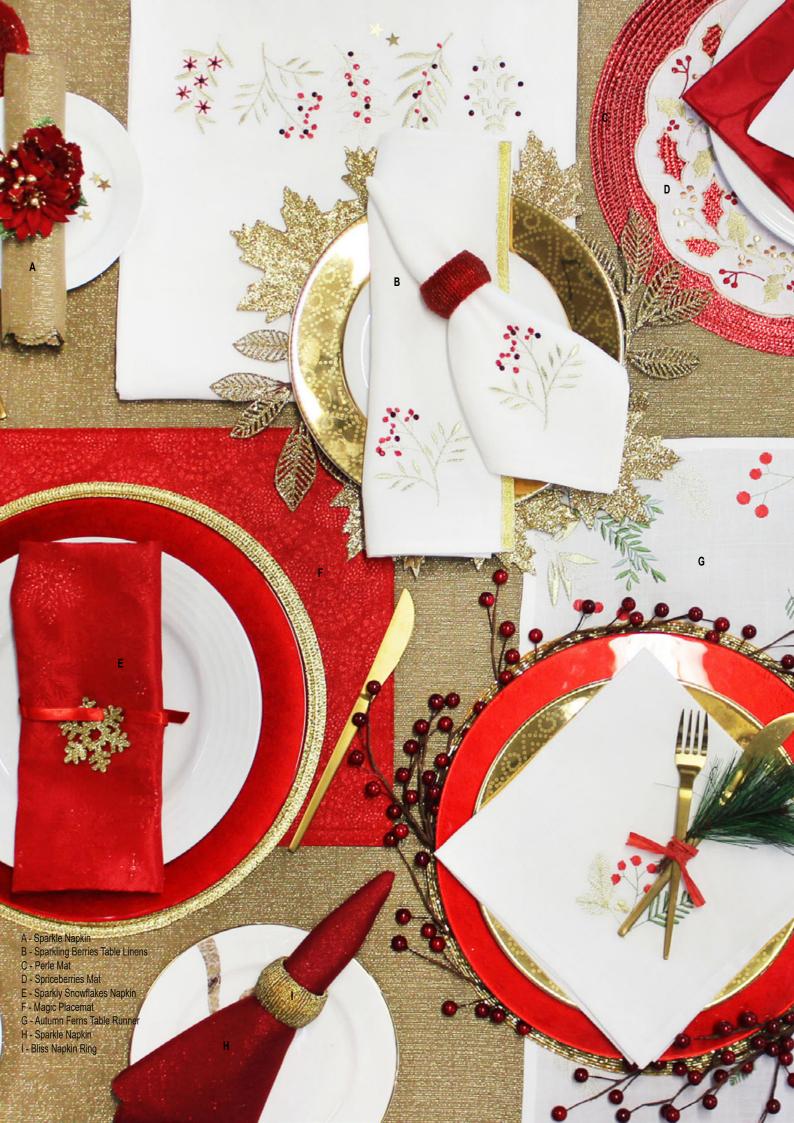

#### TIS THE SEASON

Nothing says traditional Christmas like the classic combination of green, red and gold. Layer up linens, add bursts of glitter, festive foliage and berry accessories to complete the look.

Auriol Beaded Mat

Christmas Berry Napkin Ring

Bliss Beaded Mat Available in other colour ways Also available in Napkin Rings & Coasters

Estella Table Runner Available in other Table linen sizes

Autumn Ferns Table Runner
Also available in Napkins