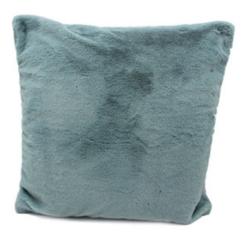

#### NORDIC NIGHTS

Add some festive flair to the bedroom and stay snug in super soft throws and cushions. Dusky pinks combined with slate greys, silver and icey white creates some winter magic.

Blizzard Cushion