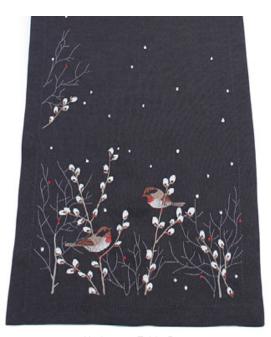

### Midnight Garden

Create a magical twilight feel with delicately embroidered whimsical characters and foliage motifs.

Dark pewters combine with bright pops of mixed metallics, snowy whites and rusty reds.

Woodland Way Cushion Available in other Table Linen sizes

Holly Trail Table Runner

Hedgerow Table Runner Available in other sizes

Silverhill Cushion Available in other Table Linen sizes

Reynard Cushion

Available in other Table Linen sizes