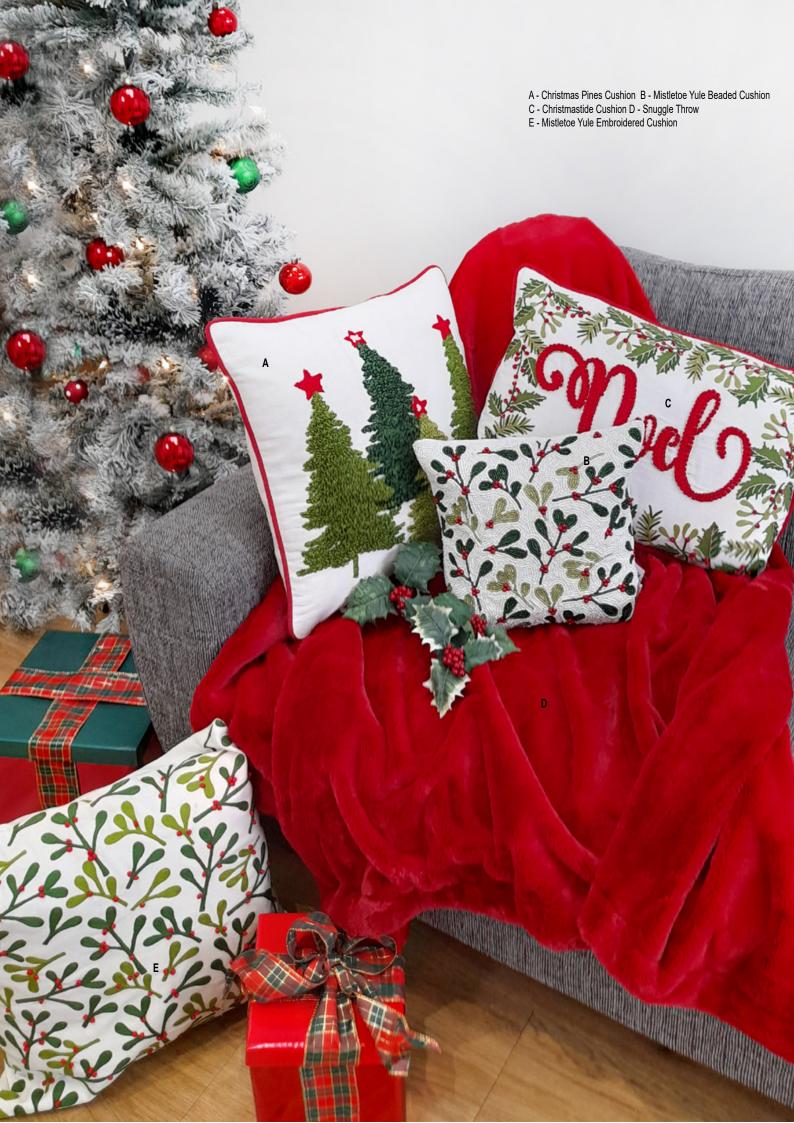

#### TIS THE SEASON

Nothing says traditional Christmas like the classic combination of green, red and gold. Layer up linens, add bursts of glitter, festive foliage and berry accessories to complete the look.

Auriol Beaded Mat

Christmas Berry Napkin Ring

Bliss Beaded Mat Available in other colour ways Also available in Napkin Rings & Coasters

Estella Table Runner Available in other Table linen sizes

Autumn Ferns Table Runner
Also available in Napkins

Berries & Beads Table Runner
Also available in Napkins

Birdhouse Gift Bag Available in other Table linen sizes

Spiceberries Mat Also available in Table Runner

Calm & Bright Cushion