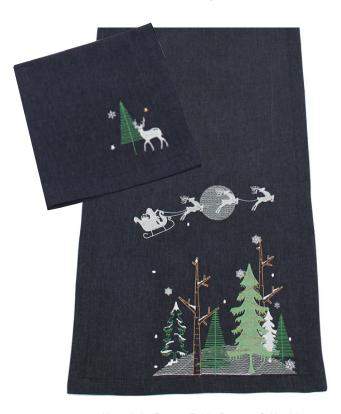

#### WOODLAND RETREAT

Rich coppers, slate greys, dusky greens and mink combine to create a rustic feel with an opulant metallic edge. Think foraging in snow dusted winter woodlands and compliment the tablescape with natural accessories.

Copper Christmas Napkin Ring

Christmas Chalet Cushion Available in Table Runner and Placemat

Christmas Chalet Napkins

Wishes Bunting

Moonlight Forest Table Runner & Napkin
Also available in Placemats

Bolderwood Runner Also available in Napkin