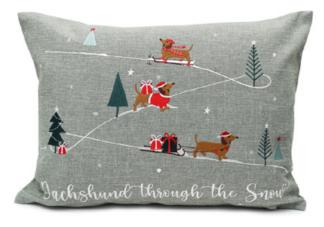

#### FESTIVE FUN

Add a pop of fun at the jolliest time of year.

Beautifully embroidered and appliqued cute motifs help to make the season bright.

**Aubry Cushion** 

Dachshund Through The Snow Also available in Table Linen sizes