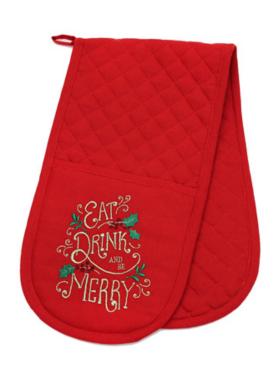

idered stag motifs and bead embellished trees on linen.



Reindeer Romance Table Runner



Comet Napkin Rings



Ombre Cushion



Nutkin Door Stop



Snuggle Cushions
Available in various colour ways



Snowbound Table Runner & Napkin Also available in Cushion



Woburn Table Runner Also available in Cushion, Napkin & Placemat



#### MERRY & BRIGHT

A collection of jolly accessories and linens brings plenty of festive feeling into the home. Grab your oven gloves, slip on an apron and fill the kitchen with the delicious scent of Christmas treats.



Santa Double Oven Glove



Snow Dance Oven Glove Also available in Napkins & Table Runner



December Napkins Available in 4 designs



December Table Runner



Jolly Stockings Also available in Santa and Polar Bear



Santa Stop Door Hanger



Eat, Drink And Be Merry Double Oven Glove Also available in Tea Cosy and Apron



#### WOODLAND RETREAT

Rich coppers, slate greys, dusky greens and mink combine to create a rustic feel with an opulant metallic edge. Think foraging in snow dusted winter woodlands and compliment the tablescape with natural accessories.



Copper Christmas Napkin Ring



Christmas Chalet Cushion Available in Table Runner and Placemat



Christmas Chalet Napkins



Wishes Bunting



Moonlight Forest Table Runner & Napkin
Also available in Placemats



Bolderwood Runner Also available in Napkin



#### TIS THE SEASON

Nothing says traditional Christmas like the classic combination of green, red and gold. Layer up linens, add bursts of glitter, festive foliage and berry accessories to complete the look.



Au