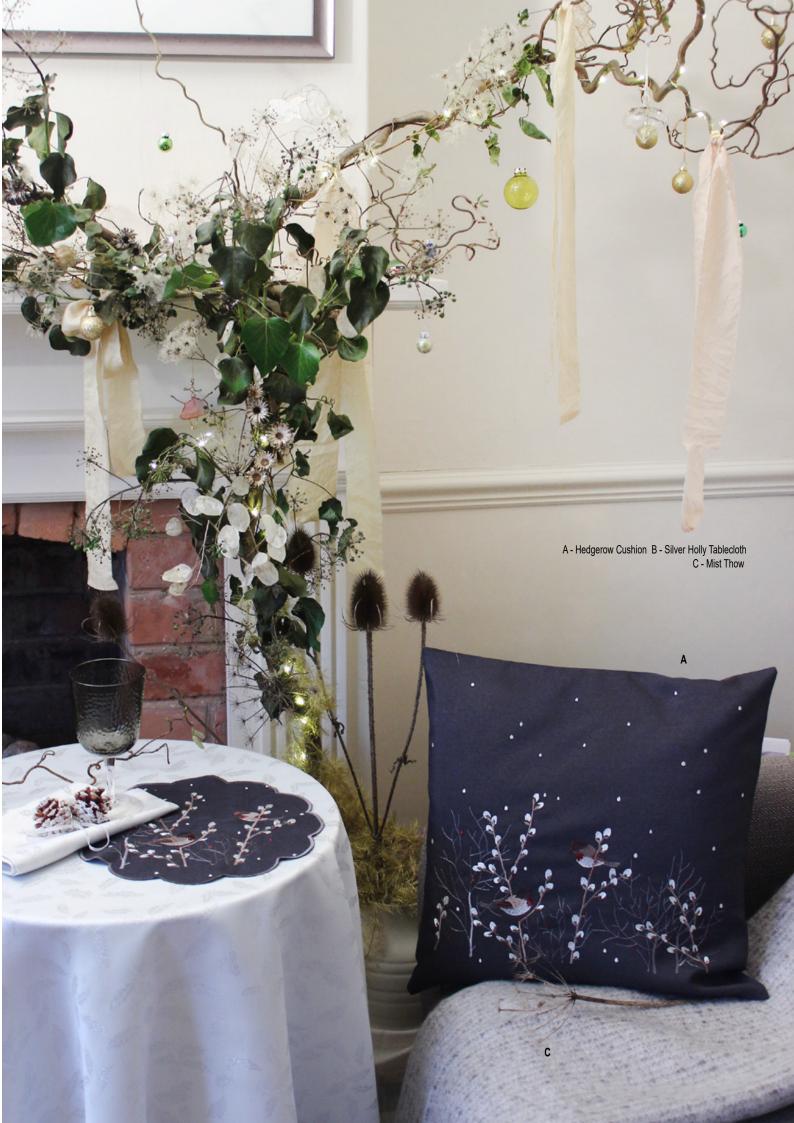

### Midnight Garden

Create a magical twilight feel with delicately embroidered whimsical characters and foliage motifs.

Dark pewters combine with bright pops of mixed metallics, snowy whites and rusty reds.

Woodland Way Cushion Available in other Table Linen sizes

Holly Trail Table Runner

Hedgerow Table Runner Available in other sizes

Silverhill Cushion Available in other Table Linen sizes

Reynard Cushion

Available in other Table Linen sizes