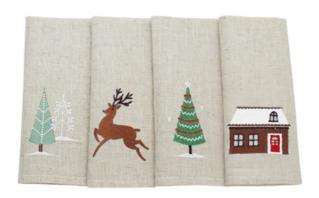

#### WOODLAND RETREAT

Rich coppers, slate greys, dusky greens and mink combine to create a rustic feel with an opulant metallic edge. Think foraging in snow dusted winter woodlands and compliment the tablescape with natural accessories.

Copper Christmas Napkin Ring

Christmas Chalet Cushion Available in Table Runner and Placemat

Christmas Chalet Napkins

Wishes Bunting

Moonlight Forest Table Runner & Napkin
Also available in Placemats

Bolderwood Runner Also available in Napkin