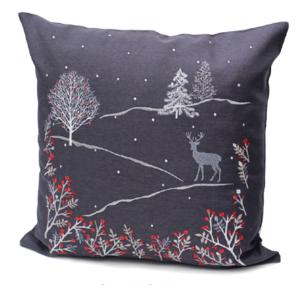

### Midnight Garden

Create a magical twilight feel with delicately embroidered whimsical characters and foliage motifs.

Dark pewters combine with bright pops of mixed metallics, snowy whites and rusty reds.

Woodland Way Cushion Available in other Table Linen sizes

Holly Trail Table Runner

Hedgerow Table Runner Available in other sizes

Silverhill Cushion Available in other Table Linen sizes

Reynard Cushion

Available in other Table Linen sizes

Winter Woods Cushion Available in other Table Linen sizes