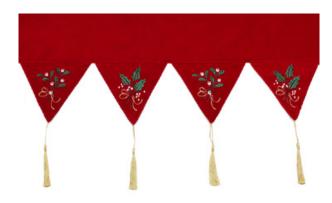

other Table linen sizes and colours



#### NORDIC NIGHTS

Add some festive flair to the bedroom and stay snug in super soft throws and cushions. Dusky pinks combined with slate greys, silver and icey white creates some winter magic.



Blizzard Cushion





Festive Words Napkins



Grange Napkin Ring



Lustre
Available in other colours and sizes



Bolderwood Available in other colours and sizes



#### HERITAGE LUXE

Tradition combines with luxury - Faux furs, cotton velvets and linens with classic printed motifs combine with textural embroidery techniques, beaded embellishment and delicate cutwork to create a beautiful heritage inspired look.



Old World Robin Cushion



Santas Here Cushion



Chorale Table Runner & Napkin Also available in Table Linen sizes



Christmastide Cushion



Bertina Mantel Runner



Mistletoe & Robins Mat Also available in Table Linen sizes



Estella Mat Also available in Table Linen sizes



Robin Wreath Cushion



#### FESTIVE FUN

Add a pop of fun at the jolliest time of year.

Beautifully embroidered and appliqued cute motifs help to make the season bright.



**Aubry Cushion** 



Dachshund Through The Snow Also available in Table Linen sizes



Christmastide Cushion



Nutcracker Available in other Table Linen sizes and Cushion



Jolly Snowman Book Pocket Cushion Also available in Santa and Polar Bear Designs



Night Flight
Also available in Tree Skirt and other colours



Dear Santa Letter Pocket Cushion



#### LET IT GLOW

Glamourous golds are ever popular for Christmas tablescapes and looks lovely combined with antique white or