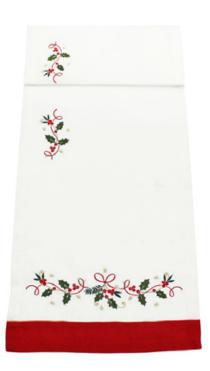

#### TIS THE SEASON

Nothing says traditional Christmas like the classic combination of green, red and gold. Layer up linens, add bursts of glitter, festive foliage and berry accessories to complete the look.

Auriol Beaded Mat

Christmas Berry Napkin Ring

Bliss Beaded Mat Available in other colour ways Also available in Napkin Rings & Coasters

Estella Table Runner Available in other Table linen sizes

Autumn Ferns Table Runner
Also available in Napkins