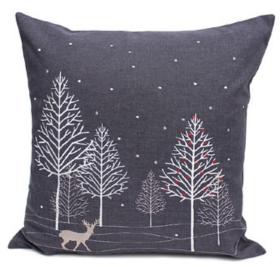

### Midnight Garden

Create a magical twilight feel with delicately embroidered whimsical characters and foliage motifs.

Dark pewters combine with bright pops of mixed metallics, snowy whites and rusty reds.

Winter Woods Cushion Available in other Table Linen sizes