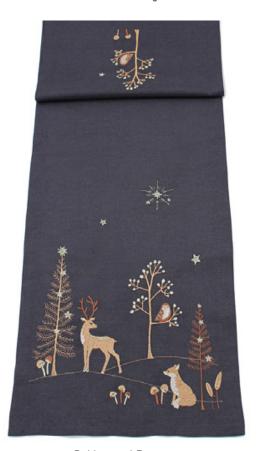

#### WOODLAND RETREAT

Rich coppers, slate greys, dusky greens and mink combine to create a rustic feel with an opulant metallic edge. Think foraging in snow dusted winter woodlands and compliment the tablescape with natural accessories.

Copper Christmas Napkin Ring

Christmas Chalet Cushion Available in Table Runner and Placemat

Christmas Chalet Napkins

Wishes Bunting

Moonlight Forest Table Runner & Napkin
Also available in Placemats

Bolderwood Runner Also available in Napkin