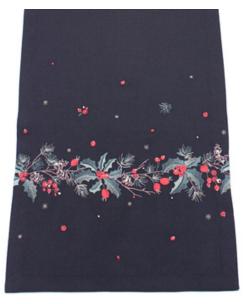

### Midnight Garden

Create a magical twilight feel with delicately embroidered whimsical characters and foliage motifs.

Dark pewters combine with bright pops of mixed metallics, snowy whites and rusty reds.

Woodland Way Cushion Available in other Table Linen sizes

Holly Trail Table Runner

Hedgerow Table Runner Available in other sizes

Silverhill Cushion Available in other Table Linen sizes

Reynard Cushion

Available in other Table Linen sizes