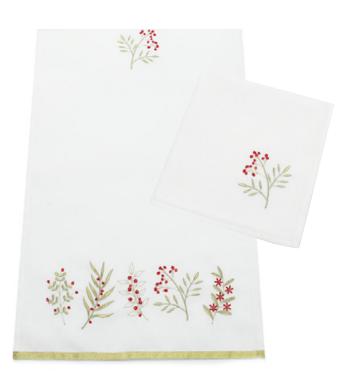

Auriol Beaded Mat

Christmas Berry Napkin Ring

Bliss Beaded Mat Available in other colour ways Also available in Napkin Rings & Coasters

Estella Table Runner Available in other Table linen sizes

Autumn Ferns Table Runner
Also available in Napkins

Berries & Beads Table Runner
Also available in Napkins

Birdhouse Gift Bag Available in other Table linen sizes

Spiceberries Mat Also available in Table Runner

Calm & Bright Cushion