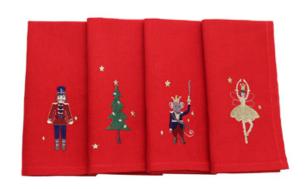

Christmastide Cushion

Nutcracker Available in other Table Linen sizes and Cushion

Jolly Snowman Book Pocket Cushion Also available in Santa and Polar Bear Designs

Night Flight
Also available in Tree Skirt and other colours