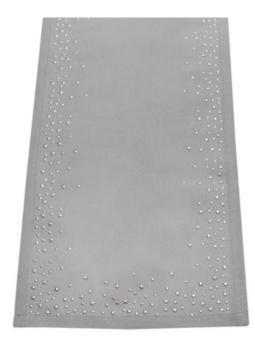

Bliss Beaded Mat Available in Coaster Also available in other colours

Snow Crystal Placemat Available in other Table linen sizes and colours