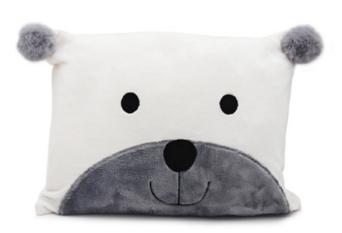

#### NORDIC NIGHTS

Add some festive flair to the bedroom and stay snug in super soft throws and cushions. Dusky pinks combined with slate greys, silver and icey white creates some winter magic.

Blizzard Cushion