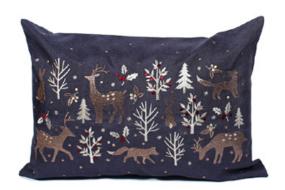

### Midnight Garden

Create a magical twilight feel with delicately embroidered whimsical characters and foliage motifs.

Dark pewters combine with bright pops of mixed metallics, snowy whites and rusty reds.

Woodland Way Cushion Available in other Table Linen sizes

Holly Trail Table Runner

Hedgerow Table Runner Available in other sizes

Silverhill Cushion Available in other Table Linen sizes

Reynard Cushion

Available in other Table Linen sizes

Winter Woods Cushion Available in other Table Linen sizes