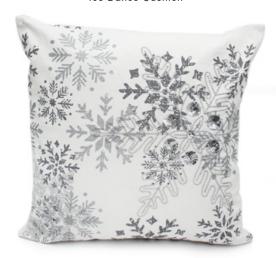

#### ARCTIC WONDERLAND

Tonal shades of grey mixed with polished sliver and glistening white combine to create an enchanted icey tablescape.

Diamonte and beads add a luxurious touch to enthral guests with a whimsical portrayal of a wintery wonderland.

Bliss Napkin Ring Also available in other colours

Aglow Napkin Ring

Night Flight Mantel Runner Also available in other colours

Waltz Table Runner Available in other Table linen sizes and colours

Star Gazing Table Runner
Also available in other colours

Bliss Beaded Mat Available in Coaster Also available in other colours

Snow Crystal Placemat Available in other Table linen sizes and colours