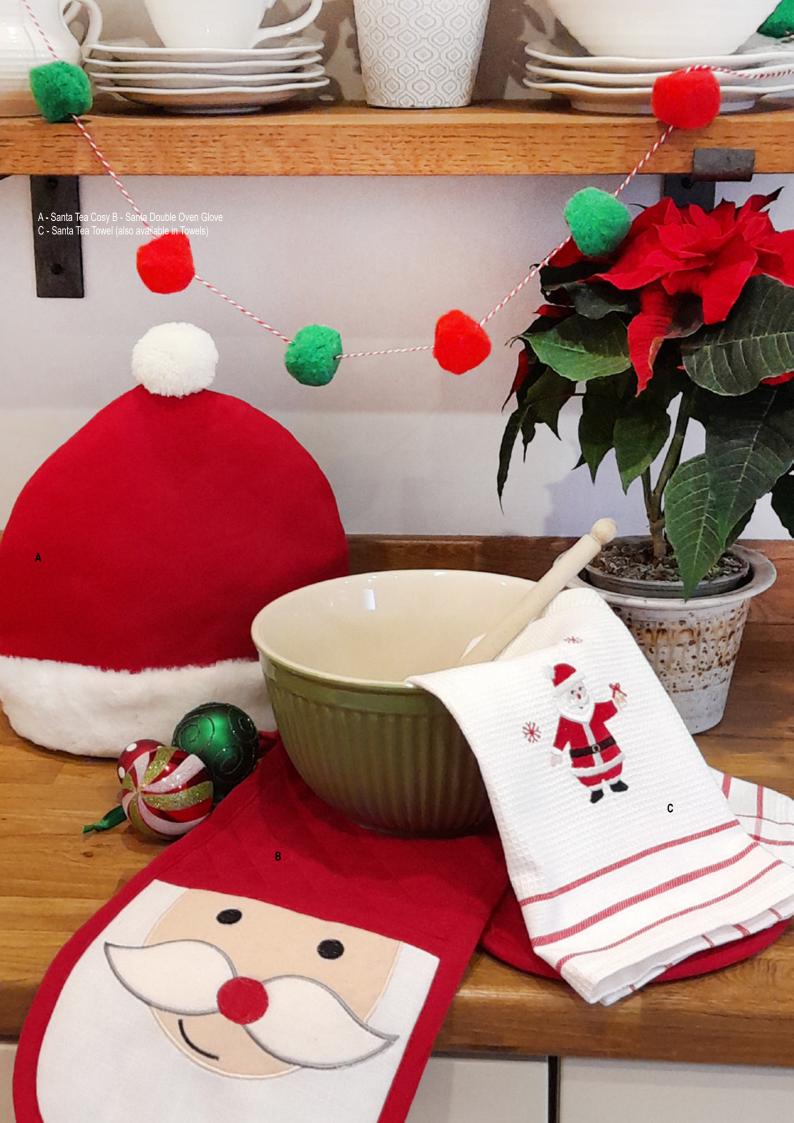

#### MERRY & BRIGHT

A collection of jolly accessories and linens brings plenty of festive feeling into the home. Grab your oven gloves, slip on an apron and fill the kitchen with the delicious scent of Christmas treats.

Santa Double Oven Glove

Snow Dance Oven Glove Also available in Napkins & Table Runner

December Napkins Available in 4 designs

December Table Runner

Jolly Stockings Also available in Santa and Polar Bear

Santa Stop Door Hanger

Eat, Drink And Be Merry Double Oven Glove Also available in Tea Cosy and Apron