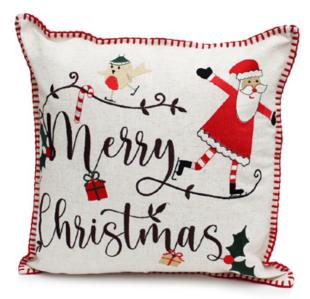

Christmastide Cushion

Nutcracker Available in other Table Linen sizes and Cushion

Jolly Snowman Book Pocket Cushion Also available in Santa and Polar Bear Designs

Night Flight
Also available in Tree Skirt and other colours