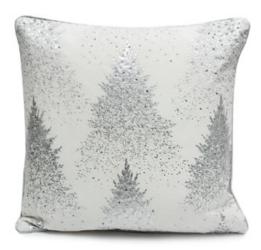

#### ARCTIC WONDERLAND

Tonal shades of grey mixed with polished sliver and glistening white combine to create an enchanted icey tablescape.

Diamonte and beads add a luxurious touch to enthral guests with a whimsical portrayal of a wintery wonderland.

Bliss Napkin Ring Also available in other colours

Aglow Napkin Ring

Night Flight Mantel Runner Also available in other colours

Waltz Table Runner Available in other Table linen sizes and colours

Star Gazing Table Runner
Also available in other colours

Bliss Beaded Mat Available in Coaster Also available in other colours

Snow Crystal Placemat Available in other Table linen sizes and colours