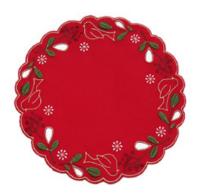

nd colours



#### NORDIC NIGHTS

Add some festive flair to the bedroom and stay snug in super soft throws and cushions. Dusky pinks combined with slate greys, silver and icey white creates some winter magic.



Blizzard Cushion





Festive Words Napkins



Grange Napkin Ring



Lustre
Available in other colours and sizes



Bolderwood Available in other colours and sizes



#### HERITAGE LUXE

Tradition combines with luxury - Faux furs, cotton velvets and linens with classic printed motifs combine with textural embroidery techniques, beaded embellishment and delicate cutwork to create a beautiful heritage inspired look.



Old World Robin Cushion



Santas Here Cushion



Chorale Table Runner & Napkin Also available in Table Linen sizes



Christmastide Cushion



Bertina Mantel Runner



Mistletoe & Robins Mat Also available in Table Linen sizes



Estella Mat Also available in Table Linen sizes



Robin Wreath Cushion



#### FESTIVE FUN

Add a pop of fun at the jolliest time of year.

Beautifully embroidered and appliqued cute motifs help to make the season bright.



**Aubry Cushion** 



Dachshund Through The Snow Also available in Table Linen sizes



Christmastide Cushion



Nutcracker Available in other Table Linen sizes and Cushion



Jolly Snowman Book Pocket Cushion Also available in Santa and Polar Bear Designs



Night Flight
Also available in Tree Skirt and other colours



Dear Santa Letter Pocket Cushion



#### LET IT GLOW

Glamourous golds are ever popular for Christmas tablescapes and looks lovely combined with antique white or ivory.

Pair with sophist