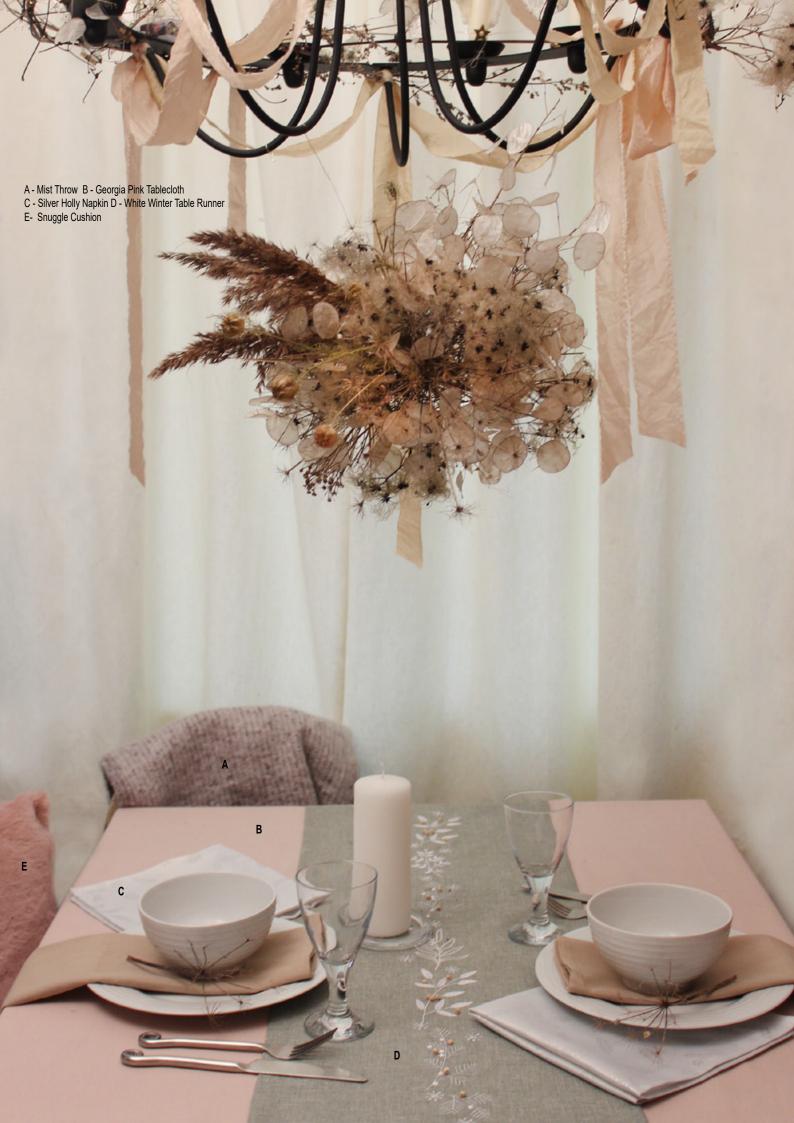

# Soft & Light

Create an erethral atmosphere with soft draping fabrics and gentle light.

Combine a subtle silver, tonal grey and crisp white palette with hints of pink and delicate dried floral arrangements.

Ice Dance Cushion

Vision Cushion Available in other colours

Arctic Cushion

Ava Beaded Mat Available in other sizes

White Winter Table Runner

Glitzy Table Runner Available in other sizes and colours