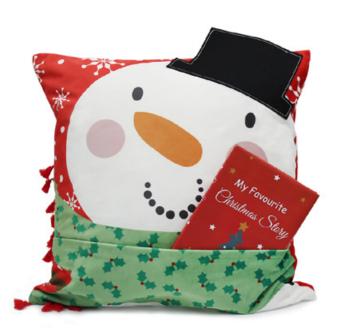

Christmastide Cushion

Nutcracker Available in other Table Linen sizes and Cushion

Jolly Snowman Book Pocket Cushion Also available in Santa and Polar Bear Designs

Night Flight
Also available in Tree Skirt and other colours