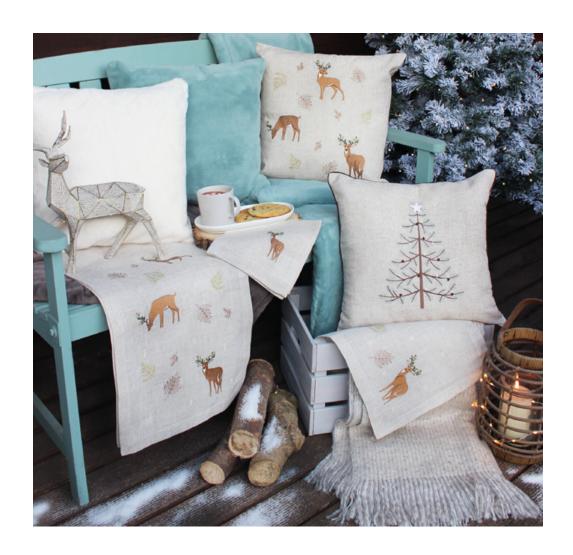

#### ALPINE ESCAPE

Transport yourself to a cosy winter lodge - Light candles and snuggle up in luxuriously soft faux fur throws and cushions. Complete the look with exquisitely detailed printed and embroidered stag motifs and bead embellished trees on linen.

Reindeer Romance Table Runner

Comet Napkin Rings

Ombre Cushion

Nutkin Door Stop

Snuggle Cushions
Available in various colour ways

Snowbound Table Runner & Napkin Also available in Cushion

Woburn Table Runner Also available in Cushion, Napkin & Placemat