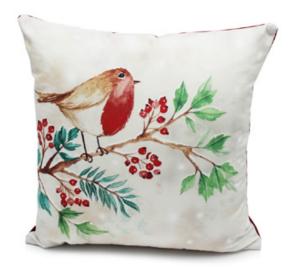

#### HERITAGE LUXE

Tradition combines with luxury - Faux furs, cotton velvets and linens with classic printed motifs combine with textural embroidery techniques, beaded embellishment and delicate cutwork to create a beautiful heritage inspired look.

Old World Robin Cushion

Santas Here Cushion

Chorale Table Runner & Napkin Also available in Table Linen sizes

Christmastide Cushion

Bertina Mantel Runner

Mistletoe & Robins Mat Also available in Table Linen sizes