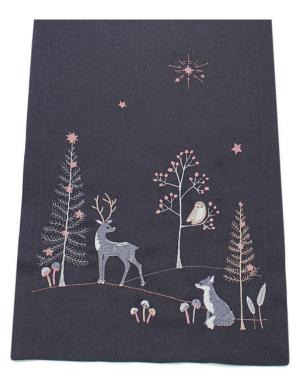

### Midnight Garden

Create a magical twilight feel with delicately embroidered whimsical characters and foliage motifs.

Dark pewters combine with bright pops of mixed metallics, snowy whites and rusty reds.

Woodland Way Cushion Available in other Table Linen sizes

Holly Trail Table Runner

Hedgerow Table Runner Available in other sizes

Silverhill Cushion Available in other Table Linen sizes

Reynard Cushion

Available in other Table Linen sizes