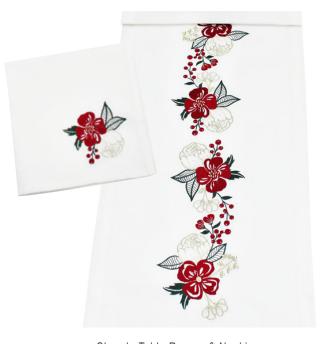

Reindeer Romance Table Runner

Comet Napkin Rings

Ombre Cushion

Nutkin Door Stop

Snuggle Cushions
Available in various colour ways

Snowbound Table Runner & Napkin Also available in Cushion

Woburn Table Runner Also available in Cushion, Napkin & Placemat